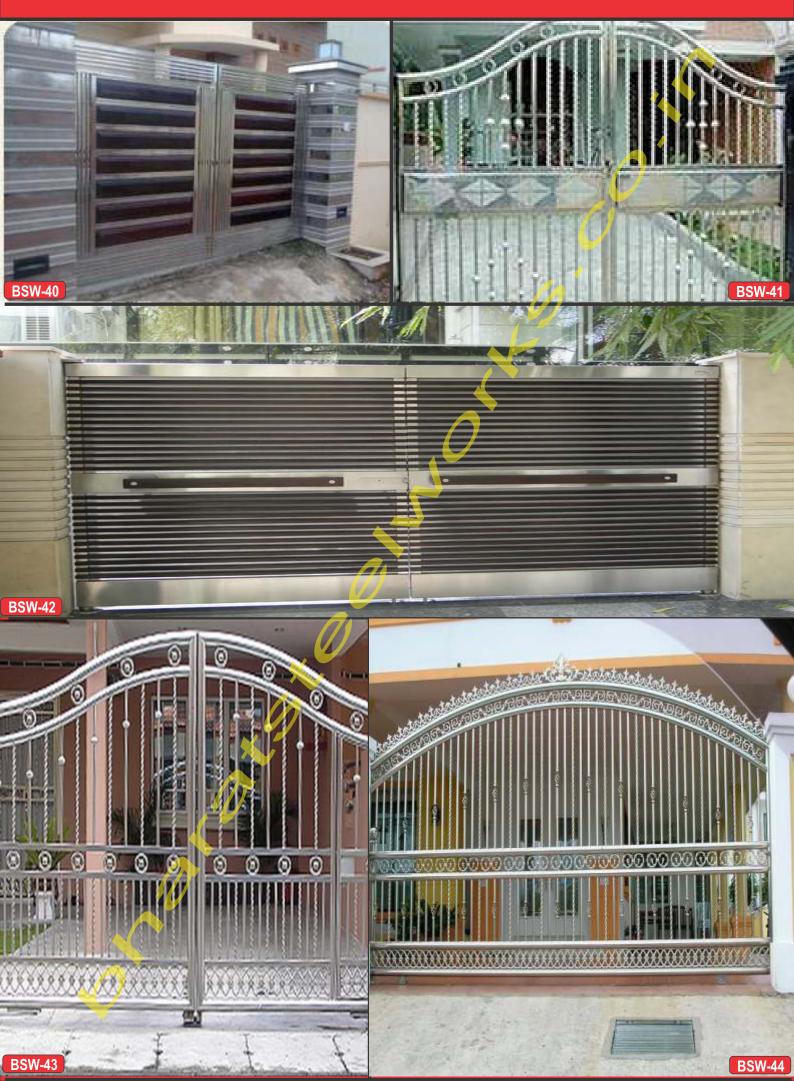

|
| Building Infrastructure   | Permanent                                                   |
| Size of Premises          | 1800 square feet                                            |
| eam & Staff               |                                                             |
| Total Number of Employees | 15 to 20 People                                             |

Mr. Imam Athar (imam@bharatsteelworks.co.in)
Call:9820381101 / 022-27579148

# ailing BSW-2 BSW-3 BSW-4 BSW-5 BSW-6 BSW-8

## Staircase Railing BSW-9 **BSW-11 BSW-12** BSW-10 BSW-14 BSW-13 BSW-15

# **Showroom Staircase Railing BSW-16 BSW-17 BSW-18** BSW-19 BSW-20

### Spiral Railing



### Canopy



## **Bungalow Gates** BSW-33 BSW-34 STATESTINES SALESTINGS BSW-35 BSW-36 **BSW-37 BSW-38 BSW-39**

### **Bungalow Gates**



### BSW-45 **BSW-46 BSW-47** 850~1050mm 850~1050mm 850~1050mm 850~1050mm 850~1050mm 850~1050mm **BSW-48**





#### **Navi Mumbai Municipal Corporation (NMMC)**















### Our Clients