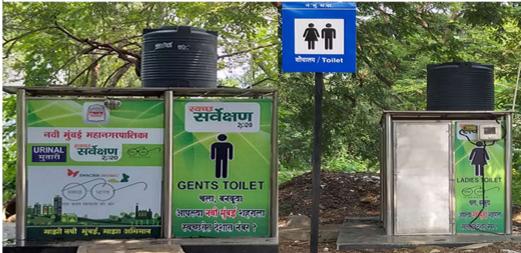

|
| eam & Staff               |                                                             |
| Total Number of Employees | 15 to 20 People                                             |

Mr. Imam Athar (imam@bharatsteelworks.co.in)
Call:9820381101 / 022-27579148

# ailing BSW-2 BSW-3 BSW-4 BSW-5 BSW-6 BSW-8

## Staircase Railing BSW-9 **BSW-11 BSW-12** BSW-10 BSW-14 BSW-13 BSW-15

# **Showroom Staircase Railing BSW-16 BSW-17 BSW-18** BSW-19 BSW-20

### Spiral Railing



### Canopy



## **Bungalow Gates** BSW-33 BSW-34 STATESTINES SALESTINGS BSW-35 BSW-36 **BSW-37 BSW-38 BSW-39**

### **Bungalow Gates**



### BSW-45 **BSW-46 BSW-47** 850~1050mm 850~1050mm 850~1050mm 850~1050mm 850~1050mm 850~1050mm **BSW-48**





#### **Navi Mumbai Municipal Corporation (NMMC)**















### Our Clients