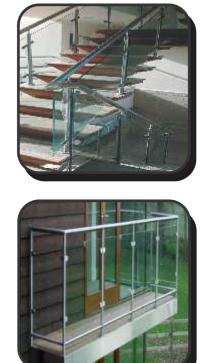

# ailing BSW-2 BSW-3 BSW-4 BSW-5 BSW-6 BSW-8

## Staircase Railing BSW-9 **BSW-11 BSW-12** BSW-10 BSW-14 BSW-13 BSW-15