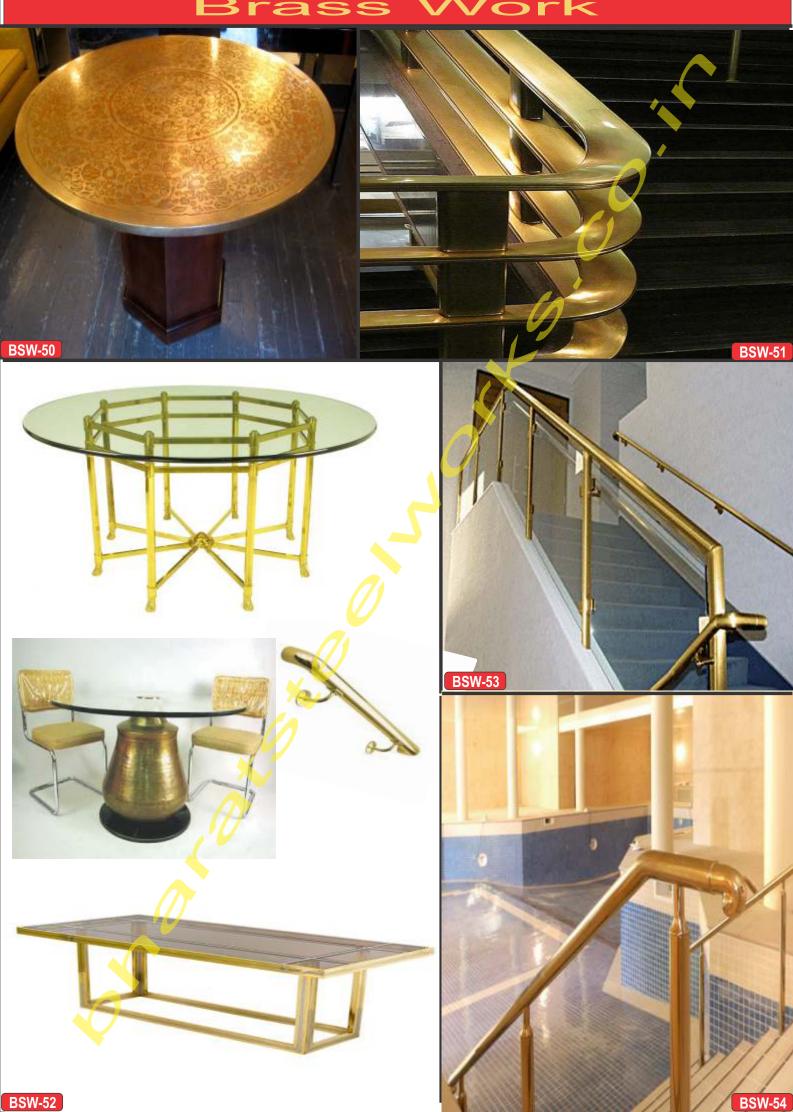

### "BHARAT STEEL WORKS"

BHARAT STEEL WORKS engaged in manufacturing a wide range of heavy duty stainless steel commercial and residential steel product. In our product range,

We offer commercial and residential all home required steel products such as railingrange, Bungalow railing ,band glass railing,staircase railing,balcony railing, shoppingrailing,swimming pool railing,spiral ladder, bungalow and building gates,canopy,home furniture, kitchen trolleys, jhulla swings etc.