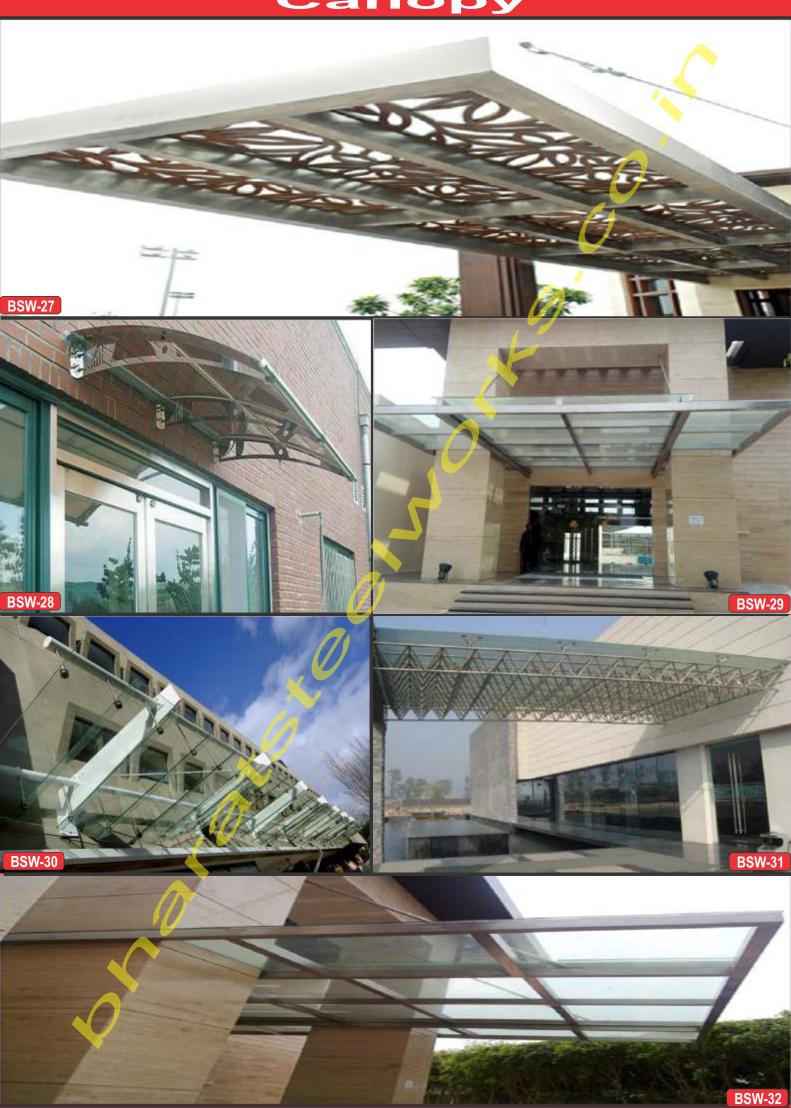

|
| Location Type             | Industrial                                                  |
| Building Infrastructure   | Permanent                                                   |
| Size of Premises          | 1800 square feet                                            |
| eam & Staff               |                                                             |
| Total Number of Employees | 15 to 20 People                                             |

Mr. Imam Athar (imam@bharatsteelworks.co.in)
Call:9820381101 / 022-27579148

# ailing BSW-2 BSW-3 BSW-4 BSW-5 BSW-6 BSW-8

## Staircase Railing BSW-9 **BSW-11 BSW-12** BSW-10 BSW-14 BSW-13 BSW-15

# **Showroom Staircase Railing BSW-16 BSW-17 BSW-18** BSW-19 BSW-20

### Spiral Railing



### Canopy



## **Bungalow Gates** BSW-33 BSW-34 STATESTINES SALESTINGS BSW-35 BSW-36 **BSW-37 BSW-38 BSW-39**

### **Bungalow Gates**



### BSW-45 **BSW-46 BSW-47** 850~1050mm 850~1050mm 850~1050mm 850~1050mm 850~1050mm 850~1050mm **BSW-48**





#### **Navi Mumbai Municipal Corporation (NMMC)**















### Our Clients