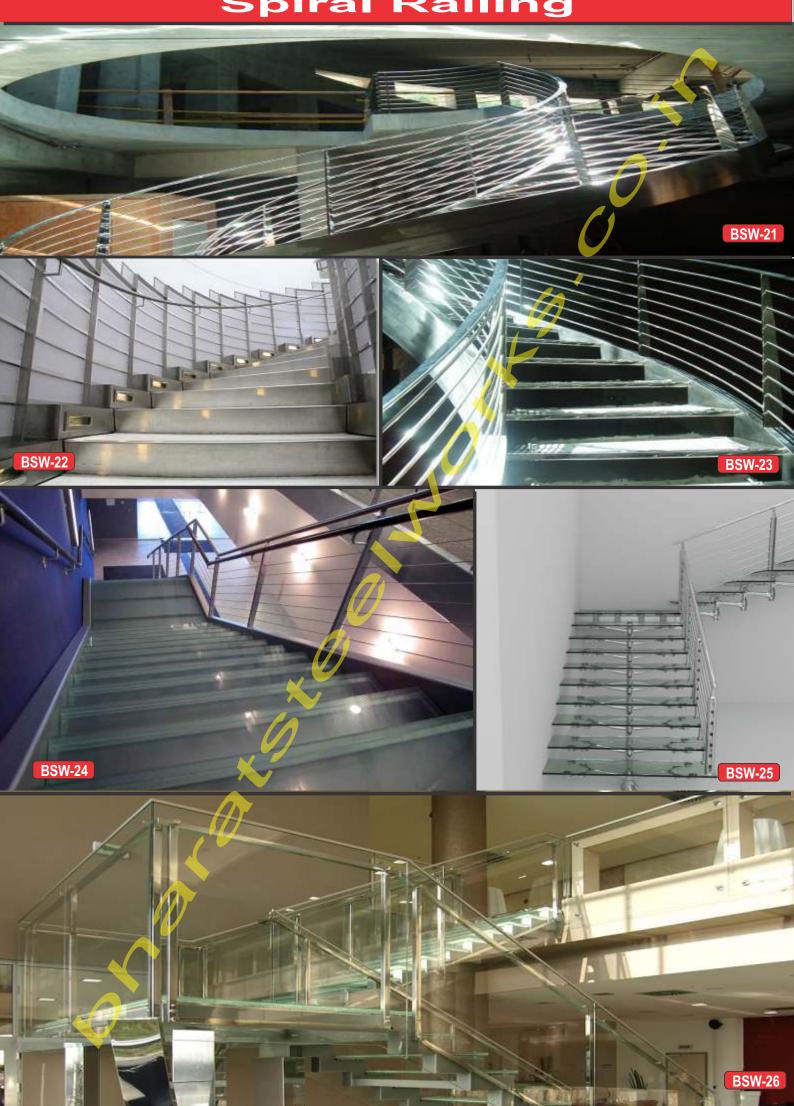

|
| Location Type             | Industrial                                                  |
| Building Infrastructure   | Permanent                                                   |
| Size of Premises          | 1800 square feet                                            |
| eam & Staff               |                                                             |
| Total Number of Employees | 15 to 20 People                                             |

Mr. Imam Athar (imam@bharatsteelworks.co.in)
Call:9820381101 / 022-27579148

# ailing BSW-2 BSW-3 BSW-4 BSW-5 BSW-6 BSW-8

## Staircase Railing BSW-9 **BSW-11 BSW-12** BSW-10 BSW-14 BSW-13 BSW-15

# **Showroom Staircase Railing BSW-16 BSW-17 BSW-18** BSW-19 BSW-20

### Spiral Railing



### Canopy



## **Bungalow Gates** BSW-33 BSW-34 STATESTINES SALESTINGS BSW-35 BSW-36 **BSW-37 BSW-38 BSW-39**

### **Bungalow Gates**



### BSW-45 **BSW-46 BSW-47** 850~1050mm 850~1050mm 850~1050mm 850~1050mm 850~1050mm 850~1050mm **BSW-48**





#### **Navi Mumbai Municipal Corporation (NMMC)**















### Our Clients